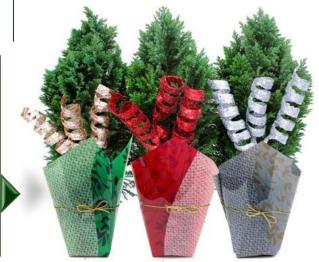

Pack: 24. Cube: 3.04 Carton Dimension: 23" x 14.5" x 15.75" Markon Item No. 11718

Spread the holiday word with our popular European Tree® with festive decorations and floral wrap for the season; a perfect accent piece for any table.

Pack: 24. Cube: 3.04 Carton Dimension: 23" x 14.5" x 15.75" Markon Item No. 16454

All pre-bookings must be turned in to Markon no later than October 21, 2016. Any orders placed after October 21 are subject to availability.