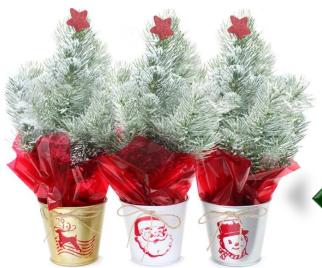

## 10-12" TALL WINTER ICON TIN & SNOW FLOCK ITALIAN STONE PINES®

Festive Winter Trees in 3 iconic tin designs, with decorative wraps. Adorned with a topper and flocked, they are a perfect addition to the holiday.

Pack: 24. Cube: 3.04 Carton Dimension: 23" x 14.5" x 15.75" Markon Item No. 11718

Spread the holiday word with our popular European Tree® with festive decorations and floral wrap for the season; a perfect accent piece for any table.