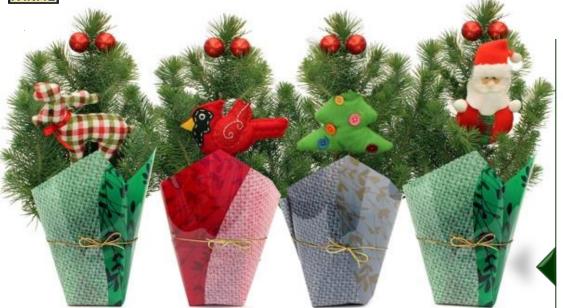

## 12-14" TALL ITALIAN STONE PINE "New Designer Decorations"

Back by popular demand. Our best selling Fragrant Italian Stone Pines are completely decorated for the holiday. These are ideal for table tops and much more. Color coordinated decorations and wraps.

Pack: 20 Cube: 4.84 Carton Dimension: 23" x 17.75" x 20.5" Markon Item No. 11716