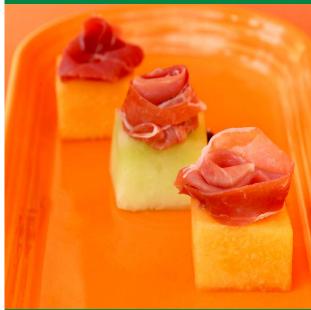

## **MENU INSPIRATION**

The perfect blend of sweet and salty, these melon-prosciutto appetizers are ideal for a predinner appetizer or fresh bar snack.