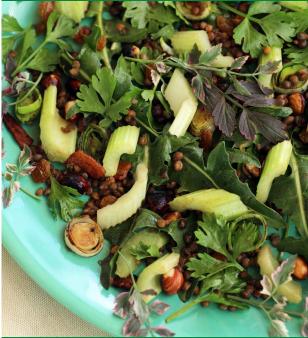

## **MENU INSPIRATION**

Crunchy, tender, toothsome...this salad combines protein-rich lentils, bitter dandelion, refreshing celery, and salty bacon.