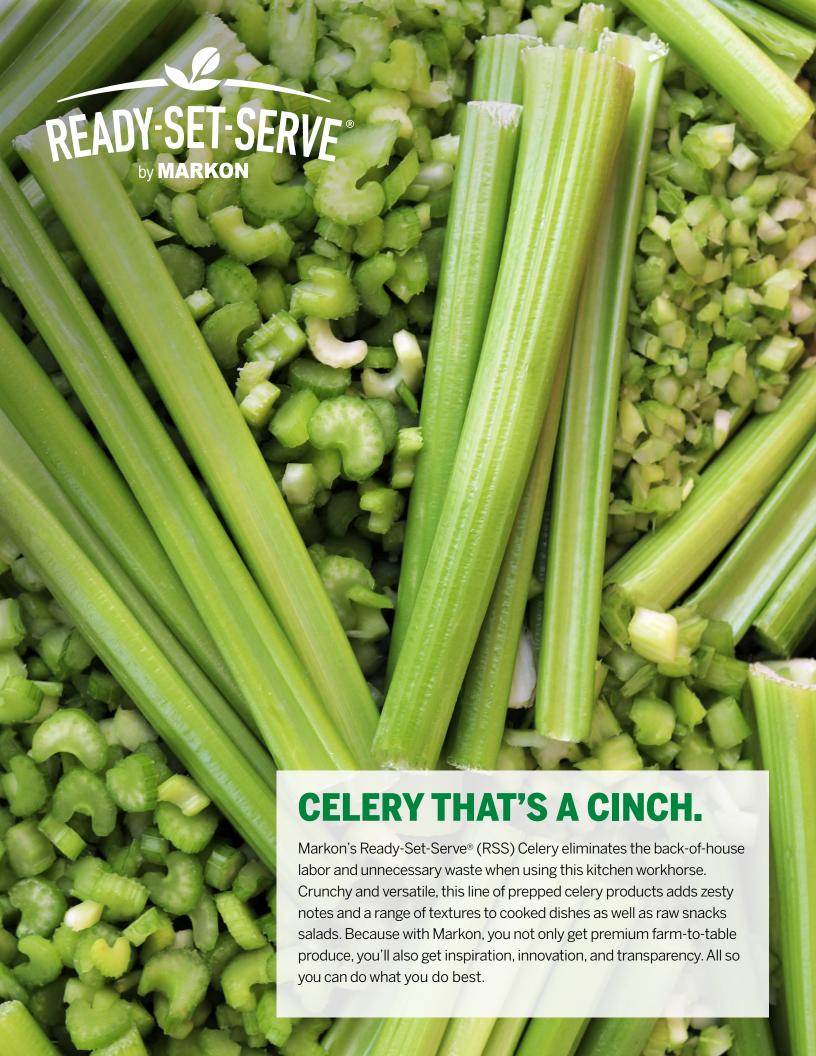

# READY-SET-SERVE CELERY

### **BENEFITS**

Zesty RSS Celery is harvested year-round in the most premiere farming regions of California by growers we have partnered with for over three decades—and always backed by Markon's 5-Star Food Safety® Program. Look for them packed in our eco-friendly recyclable, wax-and staple-free cartons.

### PREPARATION INSPIRATION

- Stir RSS Sliced Celery into creamy salads such as potato, tuna, chicken, egg, and lobster; serve in sandwiches or as a side dish.
- Mix cooked red lentils with RSS Diced Celery, RSS Shredded Carrots, RSS Diced Red Onions, and RSS Washed & Trimmed Italian Parsley; drizzle with balsamic vinaigrette.
- Purée garbanzo beans, RSS Peeled Garlic, RSS Lemon Juice, RSS Washed & Trimmed Parsley, tahini, salt, and olive oil; serve with RSS Celery Sticks and RSS Baby Carrots.
- Stir together RSS Sliced Celery, chopped MFC Red Delicious Apples, currants, walnuts, mayonnaise, and RSS Lemon Juice; serve with sandwiches and burgers.
- Brown RSS Diced Celery with RSS Diced Onions and RSS Peeled Garlic; use as the base to soups, stews, and sauces.
- · Garnish Bloody Marys with RSS Celery Stalks.