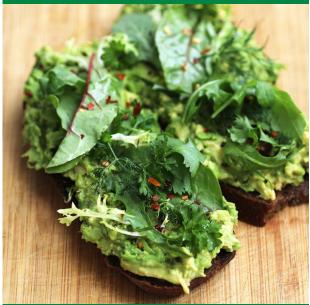

## **MENU INSPIRATION**

Top everyone's favorite trend, avo toast, with herbaceous herbs and tender greens, and a drizzle of tangy balsamic glaze.