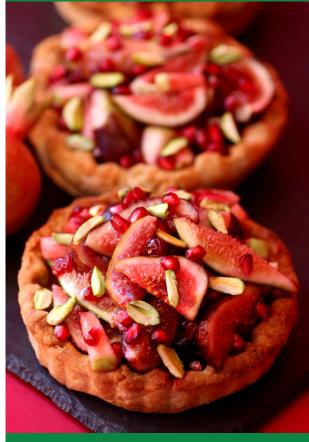

## **MENU INSPIRATION**

This mildly sweet Pomegranate-Fig-Apple Tart works well with diners who lean towards more savory flavors.